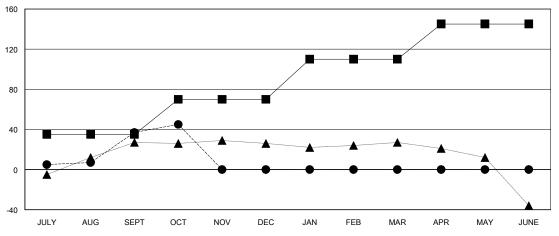

## GOALS AND ACTUAL MEMBERS CUMULATIVE

| <br>MEMBER | GROWTH | NET | GOAL |  |
|------------|--------|-----|------|--|
|            |        |     |      |  |

- ● - MEMBER GROWTH ACTUAL

- ▲ - LAST YEAR MEMBERSHIP ACTUAL

## MONTHLY MEMBERSHIP PROGRESS REPORT

District 4 C6

GMT: LOCATION CALIFORNIA GMT CA

| Clubs                 |               |           | Members RESULTS FOR 2023-2024 |               |                        |                         |                                                    |
|-----------------------|---------------|-----------|-------------------------------|---------------|------------------------|-------------------------|----------------------------------------------------|
| RESULTS FOR 2023-2024 |               |           |                               |               |                        |                         |                                                    |
| QUARTER               | NEW CLUB GOAL | NEW CLUBS | DROPPED CLUBS                 | QUARTER MEMB  | BER GROWTH NET<br>GOAL | MEMBER GROWTH<br>ACTUAL | DROPPED<br>MEMBERS ACTUAL<br>(including transfers) |
| JULY/AUG/SEPT         | 0             | 1         | 0                             | JULY/AUG/SEPT | 35                     | 71                      | 29                                                 |
| OCT/NOV/DEC           | 0             | 0         | 0                             | OCT/NOV/DEC   | 35                     | 12                      | 4                                                  |
| JAN/FEB/MAR           | 1             | 0         | 0                             | JAN/FEB/MAR   | 40                     | 0                       | 0                                                  |
| APR/MAY/JUNE          | 1             | 0         | 0                             | APR/MAY/JUNE  | 35                     | 0                       | 0                                                  |