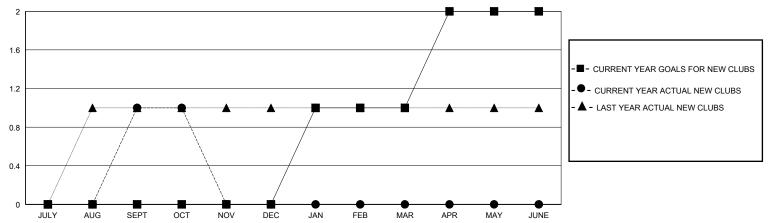

## GOALS AND ACTUAL NEW CLUBS CUMULATIVE

## MONTHLY MEMBERSHIP PROGRESS REPORT

District 4 C6

GMT: LOCATION CALIFORNIA GMT CA

| Clubs                 |               |           | Members RESULTS FOR 2023-2024 |               |                        |                         |                                                    |
|-----------------------|---------------|-----------|-------------------------------|---------------|------------------------|-------------------------|----------------------------------------------------|
| RESULTS FOR 2023-2024 |               |           |                               |               |                        |                         |                                                    |
| QUARTER               | NEW CLUB GOAL | NEW CLUBS | DROPPED CLUBS                 | QUARTER MEMB  | BER GROWTH NET<br>GOAL | MEMBER GROWTH<br>ACTUAL | DROPPED<br>MEMBERS ACTUAL<br>(including transfers) |
| JULY/AUG/SEPT         | 0             | 1         | 0                             | JULY/AUG/SEPT | 35                     | 71                      | 29                                                 |
| OCT/NOV/DEC           | 0             | 0         | 0                             | OCT/NOV/DEC   | 35                     | 12                      | 4                                                  |
| JAN/FEB/MAR           | 1             | 0         | 0                             | JAN/FEB/MAR   | 40                     | 0                       | 0                                                  |
| APR/MAY/JUNE          | 1             | 0         | 0                             | APR/MAY/JUNE  | 35                     | 0                       | 0                                                  |